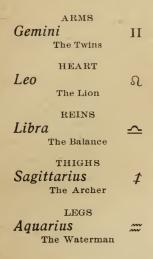

# THE TWELVE SIGNS OF THE ZODIAC

Head Aries of The Ram

NECK Taurus The Bull BREAST Cancer The Crab BOWELS Virgo m The Virgin SECRETS  $\eta$ Scorpio The Scorpion KNEES VS Capricornus

Feet Pisces > The Fishes

Explanation of Signs.— $\gamma$  Aries.  $\otimes$  Taurus. II Gemini.  $\odot$  Cancer.  $\otimes$  Leo.  $\otimes$  Virgo.  $\triangle$  Libra.  $\otimes$  Scorpio.  $\updownarrow$  Sagittarius.  $\otimes$  Capricornus.  $\otimes$  Aquarius.  $\otimes$  Pisces. The place indicated for the planets is for the 1st, 2d, 3d, 4th and 5th Sundays of each month, in the order of the planets.  $\otimes$  conjunction or near approach.  $\otimes$  opposition or 180 degrees from the sun.  $\otimes$  quadrature or 90 degrees from the Sun.  $\otimes$  Sun.  $\otimes$  Earth.  $\otimes$  Mercury.  $\otimes$  Venus.  $\otimes$  Mars.  $\otimes$  Jupiter.  $\otimes$  Saturn.  $\otimes$  Neptune.  $\otimes$  Ascending Node.  $\otimes$  Descending Node.  $\otimes$  Moon generally.