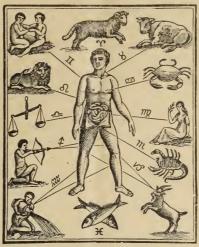

# THE TWELVE SIGNS OF THE ZODIAC

Head Aries of The Ram

NECK Taurus The Bull BREAST Cancer The Crab BOWELS Virgo m The Virgin SECRETS  $\eta$ Scorpio The Scorpion KNEES VS Capricornus

Feet Pisces > The Fishes

Explanation of Signs.— $\gamma$  Aries.  $\otimes$  Taurus. II Gemini.  $\odot$  Cancer.  $\otimes$  Leo.  $\otimes$  Virgo.  $\triangle$  Libra.  $\otimes$  Scorpio.  $\updownarrow$  Sagittarius.  $\otimes$  Capricornus.  $\otimes$  Aquarius.  $\otimes$  Pisces. The place indicated for the planets is for the 1st, 2d, 3d, 4th and 5th Sundays of each month, in the order of the planets.  $\otimes$  conjunction or near approach.  $\otimes$  opposition or 180 degrees from the sun.  $\otimes$  quadrature or 90 degrees from the Sun.  $\otimes$  Sun.  $\otimes$  Earth.  $\otimes$  Mercury.  $\otimes$  Venus.  $\otimes$  Mars.  $\otimes$  Jupiter.  $\otimes$  Saturn.  $\otimes$  Neptune.  $\otimes$  Ascending Node.  $\otimes$  Descending Node.  $\otimes$  Moon generally.